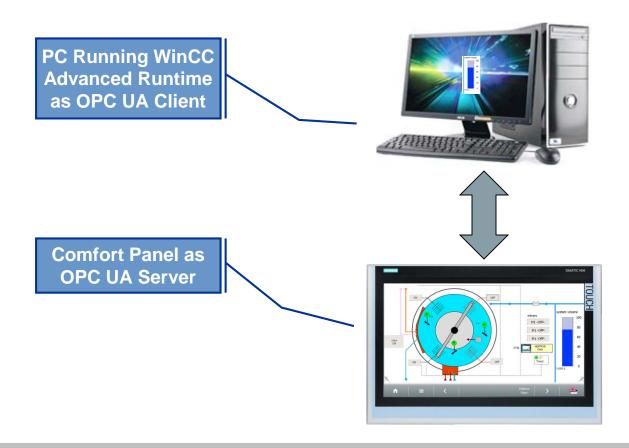

cs viewer, ...











All Comfort Panels offer the same high-end functionality over all display sizes.



# **Data and System Slots**



#### "Data" slot for archives and other data

 Maximum data security for archives in RDB format. Store archive data and files

"System" slot for automatic backup

Fast device exchange with SIMATIC Card
Insert card ⇒ confirm message ⇒ done



#### **Comfort Panel Interfaces**



Various communication possibilities by standardized interfaces



#### **Communication Drivers**

- Built in drivers for:
  - Siemens PLC's
  - 3rd party PLC's such as Ethernet/IP
- Multiple drivers at same time.
- Channel Support Packages (CSP) TI
- AB Tag Converter Available
- Siemens 422/485 to 232 converter





### **OPC UA Server**

Make HMI tag data available upstream.





## **HTTP Driver**

## HMI to HMI Tag Sharing





## Panel Web Pages and Sm@rtServer

- HMI as Web Server
- Web Browser, SmartClient.exe & Sm@rtClient view





**Clients** 



# **Service and Commissioning**

TP700 Comfort Portrait Ethernet



Free tools that can save a trip.



#### **Camera Control**

- Ethernet Camera Streaming Protocols
  - RTP/RTSP
- Video Formats:
  - H264
  - MPEG4
  - MJPEG



Camera AXIS 215 PTZ Network Camera

Resolution: 704x480



## **HMI Features**





# **HMI Options**





#### **Live Demos**

- AB Tag Converter Demo
- Show Runtime Simulation on Development PC
- S7-1500 System Diagnostics Viewer
- Comfort Panel Web Pages and Sm@rt Server
- OPC UA Server to Kepware OPC UA Client Driver