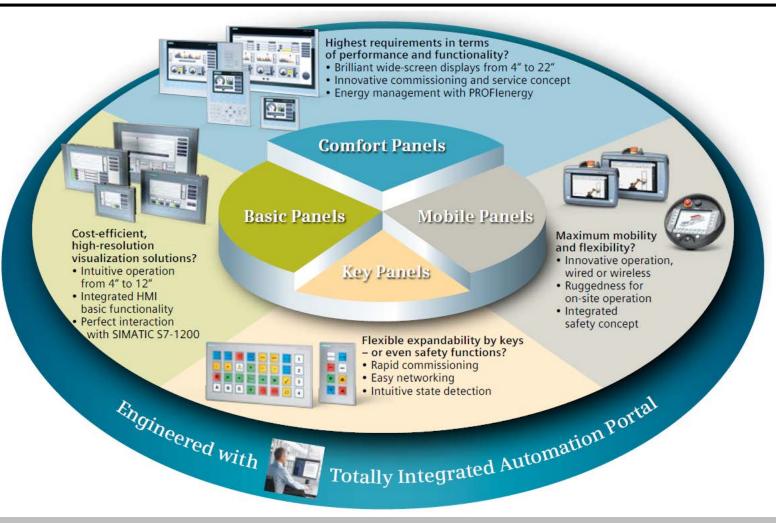

# **Siemens HMI Family Introduction**

#### **HMI Software TIA Portal**

Same look and feel between all Editions of WinCC software in TIA Portal **WinCC Professional** Engineering **WinCC Advanced WinCC Comfort WinCC Basic Panel PCs Basic Panels Comfort Panels, SCADA Mobile Panels Devices** 

# **Selection Based on Size or Keys**

Touch from 4" to 22" Key devices from 4" up to 15"

Archives, scripts, Internet Explorer, PDF/Excel/Word viewer, Media Player, F(x) – functions, system diagnostics viewer, ...

All Comfort Panels offer the same high-end functionality over all display sizes.