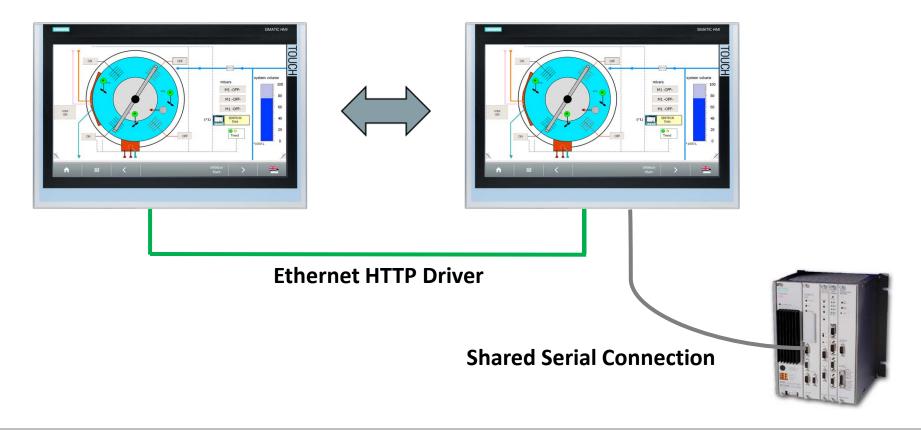

the same high-end functionality over all display sizes.



# **Data and System Slots**



#### "Data" slot for archives and other data

 Maximum data security for archives in RDB format. Store archive data and files

"System" slot for automatic backup

Fast device exchange with SIMATIC Card
Insert card ⇒ confirm message ⇒ done



#### **Comfort Panel Interfaces**



Various communication possibilities by standardized interfaces



#### **Communication Drivers**

- Built in drivers for:
  - Siemens PLC's
  - 3rd party PLC's such as Ethernet/IP
- Multiple drivers at same time.
- Channel Support Packages (CSP) TI
- AB Tag Converter Available
- Siemens 422/485 to 232 converter





### **OPC UA Server**

Make HMI tag data available upstream.





## **HTTP Driver**

## HMI to HMI Tag Sharing





## Panel Web Pages and Sm@rtServer

- HMI as Web Server
- Web Browser, SmartClient.exe & Sm@rtClient view





**Clients** 



# **Service and Commissioning**

TP700 Comfort Portrait Ethernet



Free tools that can save a trip.



#### **Camera Control**

- Ethernet Camera Streaming Protocols
  - RTP/RTSP
- Video Formats:
  - H264
  - MPEG4
  - MJPEG



Camera AXIS 215 PTZ Network Camera

Resolution: 704x480



## **HMI Features**





# **HMI Options**





#### **Live Demos**

- AB Tag Converter Demo
- Show Runtime Simulation on Development PC
- S7-1500 System Diagnostics Viewer
- Comfort Panel Web Pages and Sm@rt Server
- OPC UA Server to Kepware OPC UA Client Driver