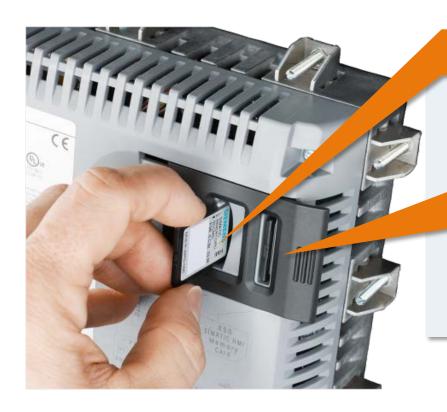

# **Data and System Slots**

#### "Data" slot for archives and other data

 Maximum data security for archives in RDB format. Store archive data and files

"System" slot for automatic backup

Fast device exchange with SIMATIC Card
Insert card ⇒ confirm message ⇒ done