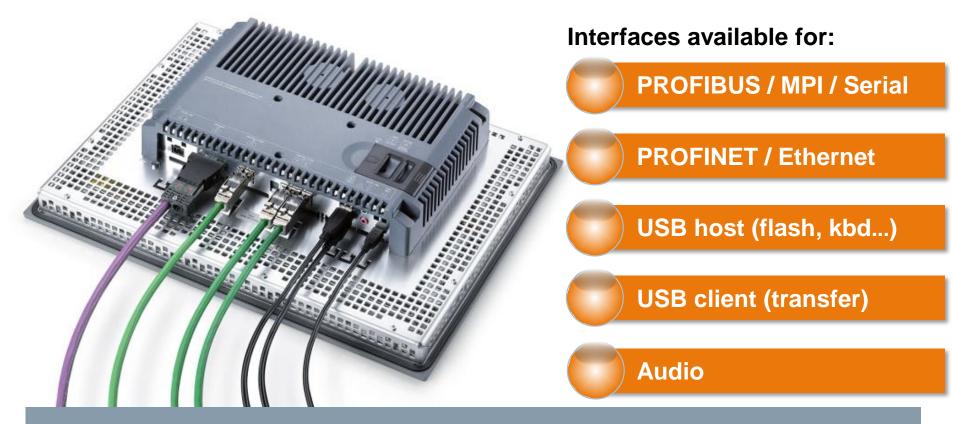

#### **Comfort Panel Interfaces**

Various communication possibilities by standardized interfaces

#### **Communication Drivers**

- Built in drivers for:
  - Siemens PLC's
  - 3rd party PLC's such as Ethernet/IP
- Multiple drivers at same time.
- Channel Support Packages (CSP) TI
- AB Tag Converter Available
- Siemens 422/485 to 232 converter