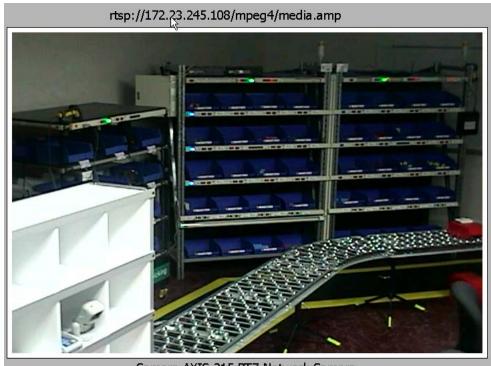

#### **Camera Control**

- Ethernet Camera Streaming Protocols
  - RTP/RTSP
- Video Formats:
  - H264
  - MPEG4
  - MJPEG

Camera AXIS 215 PTZ Network Camera

Resolution: 704x480