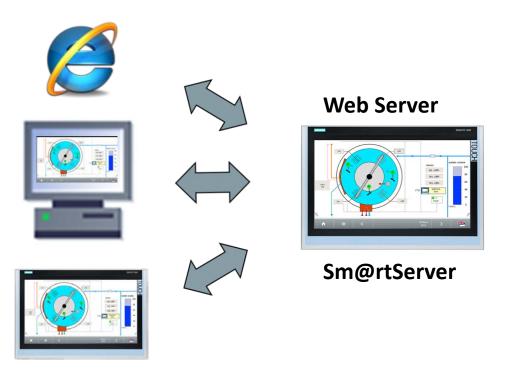

## Panel Web Pages and Sm@rtServer

- HMI as Web Server
- Web Browser, SmartClient.exe & Sm@rtClient view

**Clients** 