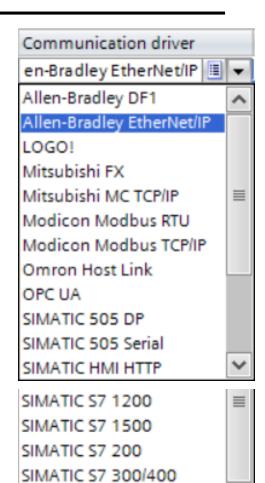

#### **Communication Drivers**

- Built in drivers for:
  - Siemens PLC's
  - 3rd party PLC's such as Ethernet/IP
- Multiple drivers at same time.
- Channel Support Packages (CSP) TI
- AB Tag Converter Available
- Siemens 422/485 to 232 converter